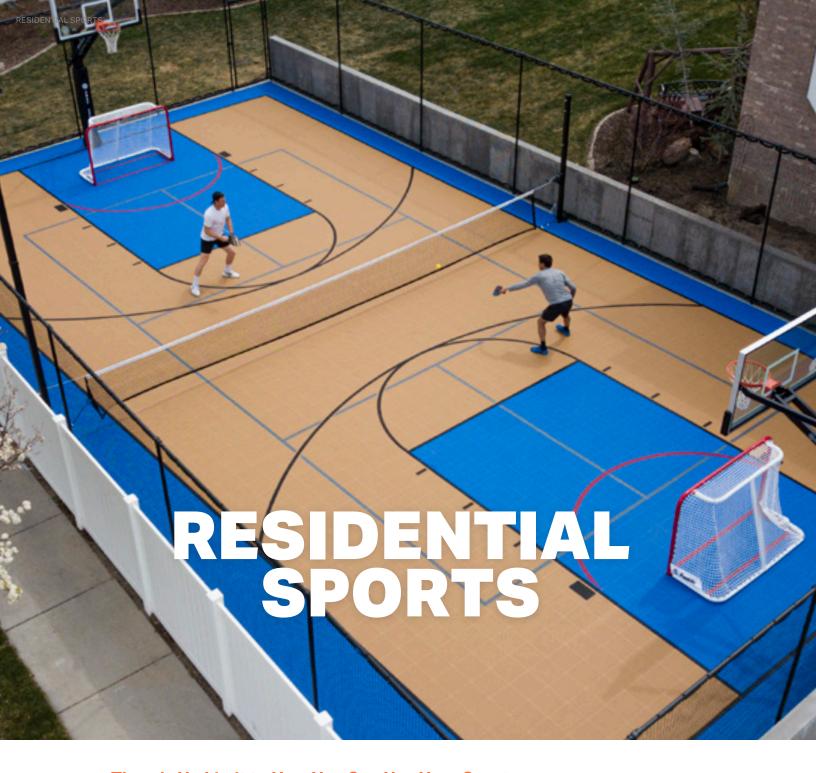

#### There's No Limit to How You Can Use Your Court

Multi-courts are engineered to easily convert for basketball, tennis, volleyball, pickleball, hockey, soccer, badminton, paddle tennis, hopscotch, shuffleboard, four square, kickball, dances, and more. Plus, our multi-courts are a great place to teach kids to ride bikes, jump rope, and even host parties.

### Slay Pickleball and Everything Else with PickleGrip

Working in collaboration with amateurs and pros, we developed a new material formulation specifically for pickleball courts. Our patent-pending polymer provides increased friction and traction for better grip, ball bounce, and consistent play. It also offers more traction underfoot.

From backyard courts to large community operations, PickleGrip Pickleball Surface utilizes a rigid spine and patented ShockLock® locking system: a dynamic, multi-sport performer that is quickly becoming a best seller.

#### Features:

- Fast, true pickleball bounce Similar to an indoor hardwood court
- Easily installs directly on an existing slab or cracked tennis court with minor prep work
- Highest wet/dry traction of any modular surface available
- 14% More force reduction than hardcourts More comfortable for athletes
- · Post tension slab not required