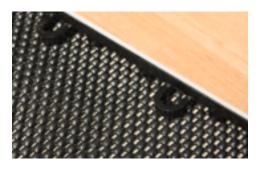

# **Nearly Invisible Seams**

Just because you have a modular court doesn't mean it has to look like one.
DuraCourt's virtually seamless design makes it difficult to spot the seams when installed.

# One of the Most Successful Modular Sports Surfaces in History

This 18" x 18" x  $\frac{1}{2}$ " system has 70% fewer seams than other floor systems, which provides the most consistent ball/puck performance and a more comfortable experience for athletes. Also available in light or dark maple and known as Maple XL, this proven surface also works well for indoor pickleball.