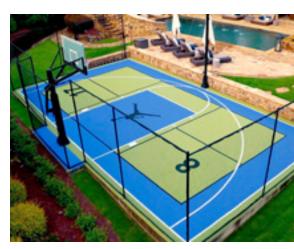

#### There's No Limit to How You Can Use Your Court

Multi-courts are engineered to easily convert for basketball, tennis, volleyball, pickleball, hockey, soccer, badminton, paddle tennis, hopscotch, shuffleboard, four square, kickball, dances, and more. Plus, our multi-courts are a great place to teach kids to ride bikes, jump rope, and even host parties.

# The One Court for all your family sports™