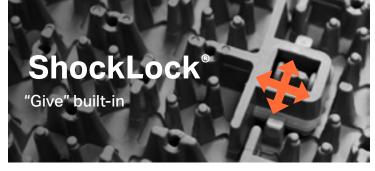

# ShockLock® System

The ShockLock system keeps the entire sport surface fully interlocked, but allows individual modules to move up to 1/8". This lateral give provides unmatched comfort and safety.

The ShockLock system lets individual modules slide, but keeps the entire sport surface fully interlocked. This built-in "give" eases player joint impact and creates a safer athletic surface.