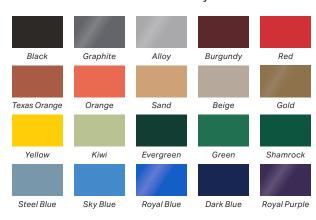

#### **Standard Indoor Colors**

With 20 standard colors to choose from, you're sure to find the color that suits your needs.

Due to printing limitations and different lighting situations, colors seen may not be accurate. Color chips are available upon request.