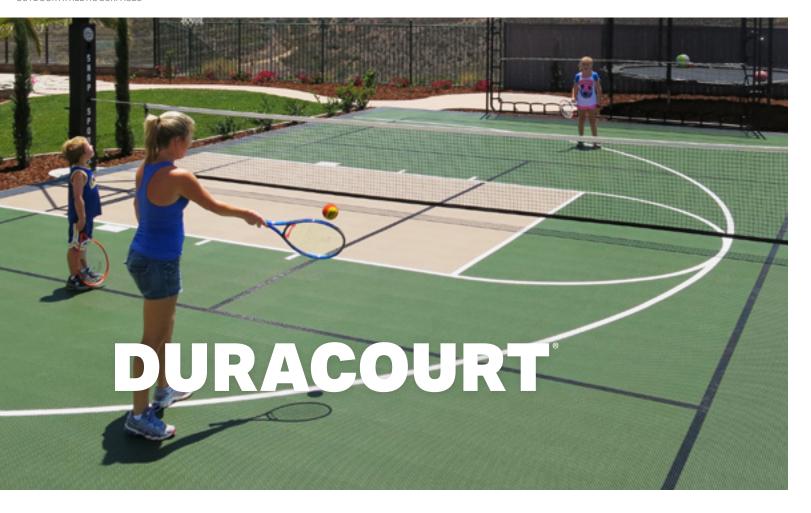

# **Nearly Invisible Seams**

Just because you have a modular court doesn't mean it has to look like one.
DuraCourt's virtually seamless design makes it difficult to spot the seams when installed.

# One of the Most Successful Modular Sports Surfaces in History

This 18" x 18" x  $\frac{1}{2}$ " system has 70% fewer seams than other floor systems, which provides the most consistent ball/puck performance and a more comfortable experience for athletes. Also available in light or dark maple and known as Maple XL, this proven surface also works well for indoor pickleball.