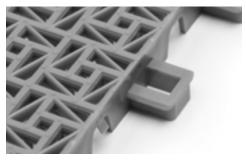

# ShockLock® System

The ShockLock system keeps the entire sport surface fully interlocked, but allows individual modules to move up to 1/8". This lateral give provides unmatched comfort and safety.

The ShockLock system lets individual modules slide, but keeps the entire sport surface fully interlocked. This built-in "give" eases player joint impact and creates a safer athletic surface.