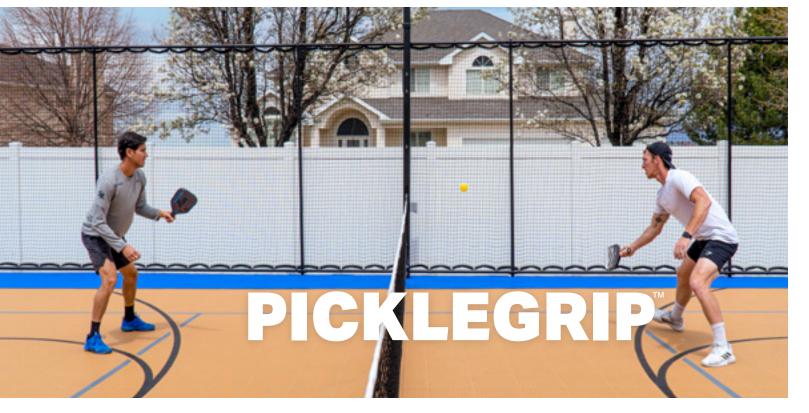

### Slay Pickleball and Everything Else with PickleGrip

Working in collaboration with amateurs and pros, we developed a new material formulation specifically for pickleball courts. Our patent-pending polymer provides increased friction and traction for better grip, ball bounce, and consistent play. It also offers more traction underfoot.

From backyard courts to large community operations, PickleGrip Pickleball Surface utilizes a rigid spine and patented ShockLock® locking system: a dynamic, multi-sport performer that is quickly becoming a best seller.

#### Features:

- Fast, true pickleball bounce Similar to an indoor hardwood court
- Easily installs directly on an existing slab or cracked tennis court with minor prep work
- Highest wet/dry traction of any modular surface available
- 14% More force reduction than hardcourts More comfortable for athletes
- · Post tension slab not required