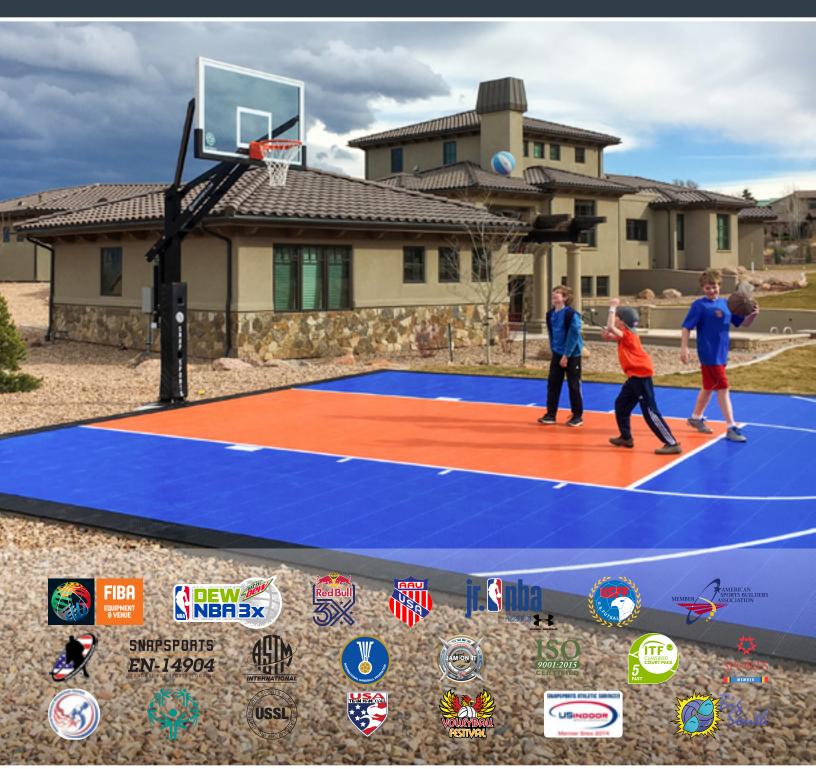

#### There's No Limit to How You Can Use Your Court

Multi-courts are engineered to easily convert for basketball, tennis, volleyball, pickleball, hockey, soccer, badminton, paddle tennis, hopscotch, shuffleboard, four square, kickball, dances, and more. Plus, our multi-courts are a great place to teach kids to ride bikes, jump rope, and even host parties.

# The One Court for all your family sports™

# The Newest Advancement in SnapSports® Tech

Whether it's basketball, volleyball, or futsal for your family sport, Outdoor Revolution is always up for a game. Our newest outdoor athletic surface is the ideal backyard game court offering all-weather traction and superior ball play, no matter the sport.