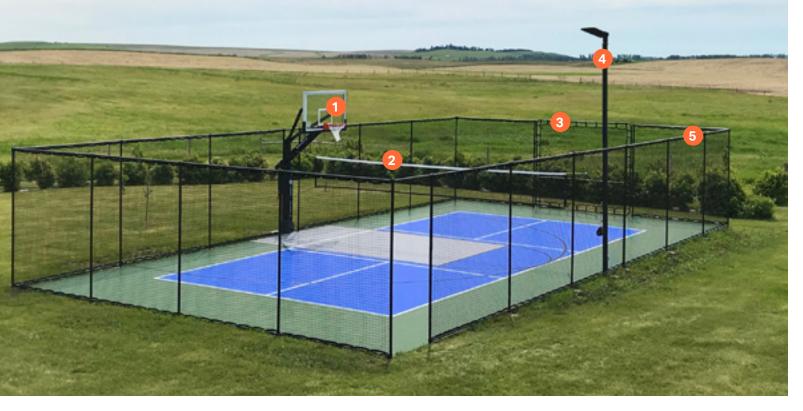

# **ODURASLAM®**

# Adjustable Basketball Hoop System

Keep your hoops game at NBA regulation height or lower it to give kids their best shot. The Duraslam inground basketball hoop lets you enjoy an NBA-style see-through tempered glass backboard, straight and reinforced steel pole, and a basketball hoop designed to withstand any weather.