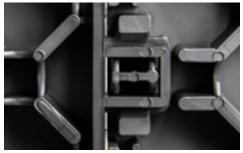

PowerLock® System
Engineered to handle aggressive play, the PowerLocks become part of the substructure when engaged.

# PowerLock® System

PowerLocks are engineered to handle aggressive play and become part of the substructure when they're engaged.

#### PowerLock®

Engineered to handle heavy loads, the patented PowerLocks become part of the understructure when engaged. Multipatented Step-N-Snap design makes for no tools, no glues, and no toxic fumes.