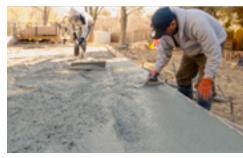

#### **Base Options**

A flat concrete base built to meet local ground requirements is typically the best base. However, a solid asphalt base will work with the proper access, as will a professionally installed and compacted aggregate base.