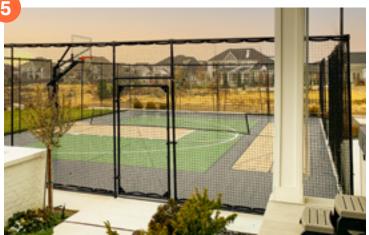

#### **Containment Netting**

Our heavy-duty, Schedule 40 galvanized, powder coated steel frame is available in 5' and 10' heights. The commercial-grade UV-resistant black nylon netting blends perfectly with existing landscapes.