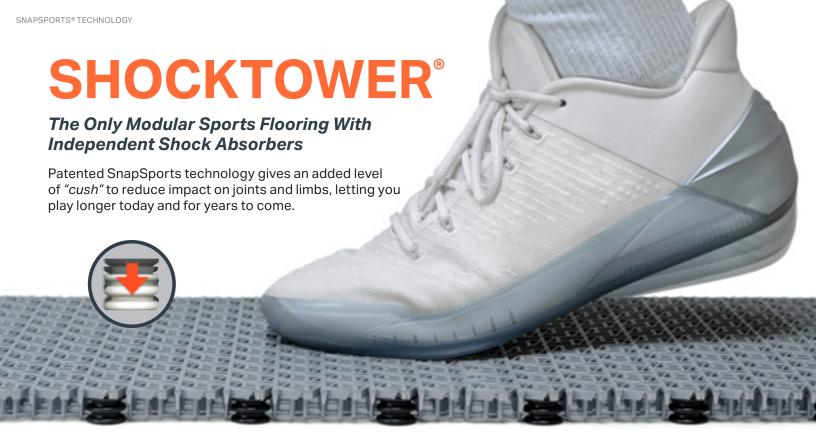

#### Available ShockTower®

Get an added level of "cush" to reduce impact on joints, letting you play longer today and for years to come. 20% Force reduction is the industry leader at minimizing impact forces from play or falls.

#### Available ShockTower®

Adds a level of "cush" to reduce the impact on joints and limbs, letting you play longer today and for years to come.

#### Available ShockTower<sup>®</sup>

Get an added level of "cush" to reduce impact on joints, letting you play longer today and for years to come. 20% Force reduction is the industry leader at minimizing impact forces from play or falls.