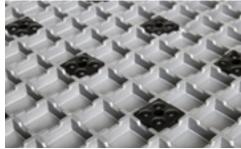

# One of the Most Successful Modular Sports Surfaces in History

This 18" x 18" x  $\frac{1}{2}$ " system has 70% fewer seams than other floor systems, which provides the most consistent ball/puck performance and a more comfortable experience for athletes. Also available in light or dark maple and known as Maple XL, this proven surface also works well for indoor pickleball.

# Features:

- Low initial investment and low maintenance costs
- Versatile for multiple sports and activities
- New installation or retrofit in just hours, not days
- Not affected by moisture or humidity
- Solid, substantial feeling underfoot
- · No adhesives or anchoring required
- Portable or permanent
- Over 20 colors available, with options for light or dark maple look vinyl top