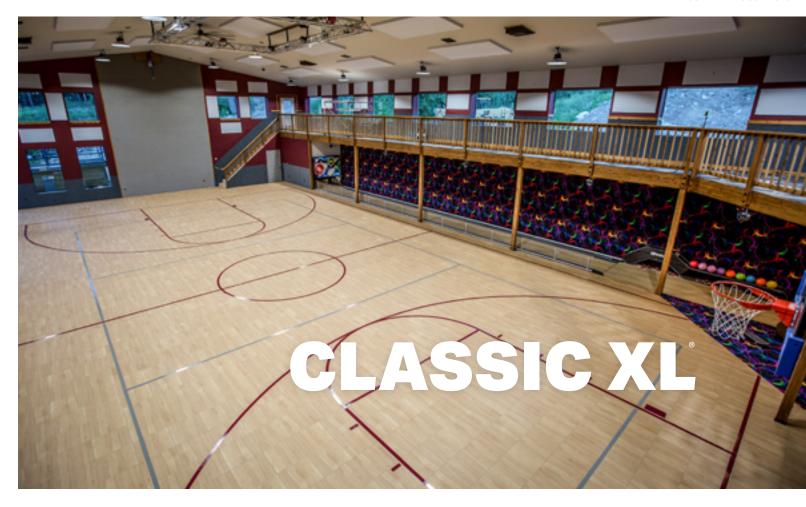

# One of the Most Successful Modular Sports Surfaces in History

This 18" x 18" x  $\frac{1}{2}$ " system has 70% fewer seams than other floor systems, which provides the most consistent ball/puck performance and a more comfortable experience for athletes. Also available in light or dark maple and known as Maple XL, this proven surface also works well for indoor pickleball.

All Classic XL surfaces can be installed over CourtKeeper, rubber underlayment, or with ShockTower for added cushion and support.