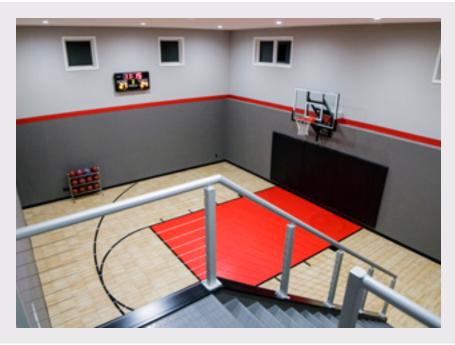

# **Top-Rated High Performance Surface**

Indoor Revolution is a favorite for championship basketball, volleyball, and futsal events and home gyms alike.

Our engineered surfacing performs like hardwood without being affected by moisture, humidity, or temperature. **It can even look like hardwood**. This surface is our best seller!